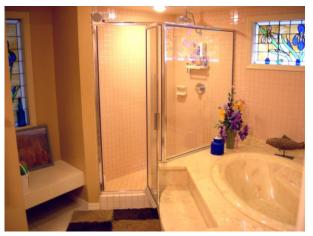

Beautiful, bright, open, split floor plan. Volume ceilings throughout. Marble tile foyer. Eat-in Kitchen features center island, trash compactor, and bar area. 2-car garage All appliances and window treatments remain. Huge master bath with stained glass and separate bidet. Three huge, fully-disappearing sliders open to screened pool area. Front office, study, or guest room.

Quiet cul de sac - No homes across the street

Complete privacy, with separate hot-tub

View from living room to deck and pool

Master Bath with Garden tub and stained glass