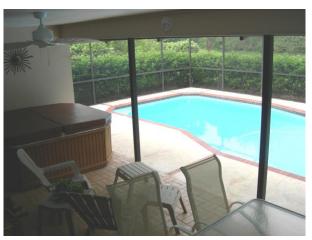

Beautiful, bright, open, split floor plan. Volume ceilings throughout. Marble tile foyer. Eat-in Kitchen features center island, trash compactor, and bar area. 2-car garage All appliances and window treatments remain. Huge master bath with stained glass and separate bidet. Three huge, fully-disappearing sliders open to screened pool area. Front office, study, or guest room.

Quiet cul de sac - No homes across the street

Complete privacy, with separate hot-tub

View from living room to deck and pool

Master Bath with Garden tub and stained glass