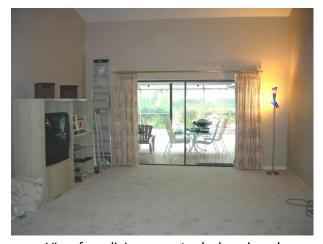

Beautiful, bright, open, split floor plan. Volume ceilings throughout. Marble tile foyer. Eat-in Kitchen features center island, trash compactor, and bar area. 2-car garage All appliances and window treatments remain. Huge master bath with stained glass and separate bidet. Three huge, fully-disappearing sliders open to screened pool area. Front office, study, or guest room.

Quiet cul de sac - No homes across the street

Complete privacy, with separate hot-tub

View from living room to deck and pool

Master Bath with Garden tub and stained glass